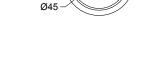

## **Technical Details**

Top View

### **Installation Notes:**

- Allow a minimum of 50mm from the wall for easy cleaning.
- A hole for the basin needs to be made in the bench top (please refer to cutting template).
- The basin is fixed to the bench top using the appropriate silicone sealant (not supplied).
- Requires DN32 waste with overflow (not supplied).