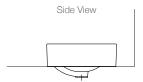

## **Technical Details**

Top View

### **Installation Notes:**

- Allow a minimum of 50mm from the wall for easy cleaning.
- A hole for the basin needs to be made in the bench top (please refer to cutting template).
- The basin is fixed to the bench top using the appropriate silicone sealant (not supplied).
- Requires DN32 waste with overflow (not supplied).