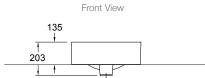

## **Technical Details**

Top View

### **Installation Notes:**

- Allow a minimum of 50mm from the wall for easy cleaning.
- A hole for the basin needs to be made in the bench top (please refer to cutting template).
- The basin is fixed to the bench top using the appropriate silicone sealant (not supplied).
- Requires DN32 waste with overflow (not supplied).