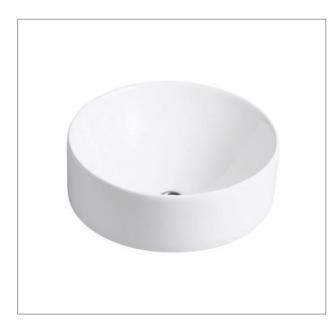

## **Product**

- Chalice round basin white
- Chalice round basin black

**Kohler Code** 14800A-0 14800A-7

#### **Features**

- Bench top installation
- Overflow outlet
- Vitreous china

# Material

- Vitreous china
- Colour: white